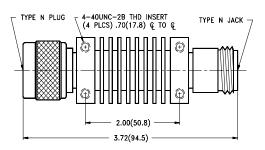

Finish: Stainless Steel

| DC - 2.0 GHz       | 549 Series         | Model Number       |
|--------------------|--------------------|--------------------|
| Male/Female        | Female/Female      | Male/Male          |
| ATT-0549-XX-NNN-07 | ATT-549F-XX-NNN-07 | ATT-549M-XX-NNN-07 |