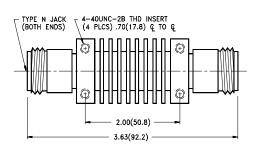

Attenuation Value = XX, Select 01 - 40 dB in 1 dB increments

20 Watts - Wireless System Performance

| DC - 8.0 GHz       | 559 Series         | Model Number       |
|--------------------|--------------------|--------------------|
| Male/Female        | Female/Female      | Male/Male          |
| ATT-0559-XX-NNN-07 | ATT-559F-XX-NNN-07 | ATT-559M-XX-NNN-07 |

Attenuation Value = XX, Select 01 - 40 dB in 1 dB increments

20 Watts - Wireless System Performance

| DC - 12.4 GHz      | 528 Series         | Model Number       |
|--------------------|--------------------|--------------------|
| Male/Female        | Female/Female      | Male/Male          |
| ATT-0528-XX-NNN-07 | ATT-528F-XX-NNN-07 | ATT-528M-XX-NNN-07 |