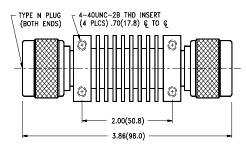

Attenuation Value = XX, Select 01 - 40 dB in 1 dB increments

20 Watts - Wireless System Performance

| DC - 18.0 GHz      | 547 Series         | Model Number       |
|--------------------|--------------------|--------------------|
| Male / Female      | Female / Female    | Male / Male        |
| ATT-0547-XX-NNN-07 | ATT-547F-XX-NNN-07 | ATT-547M-XX-NNN-07 |